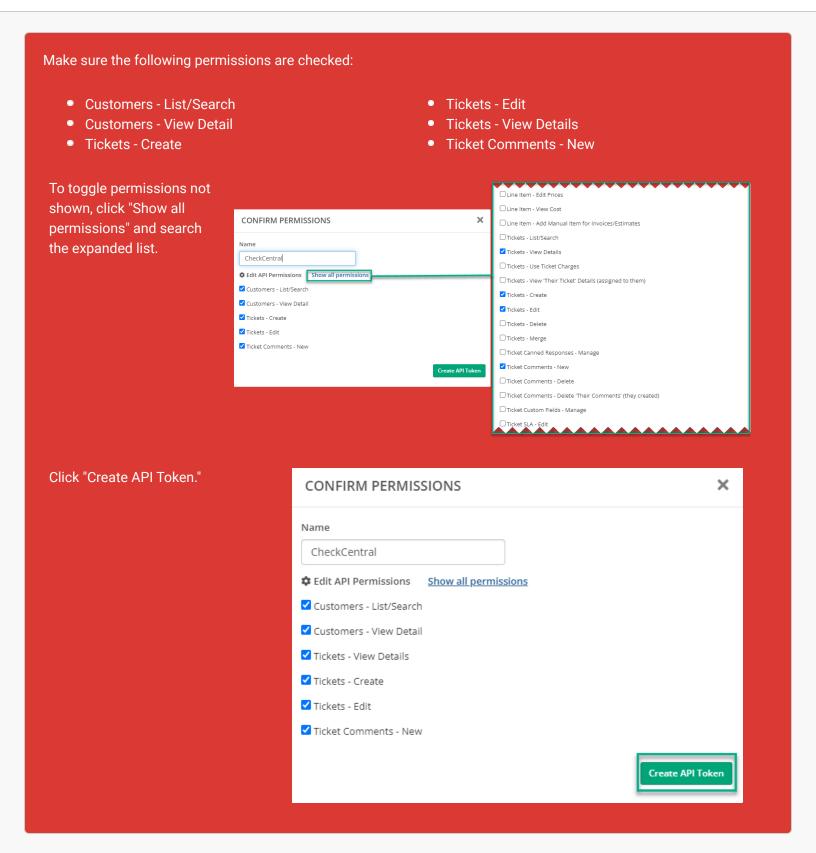

#### SyncroMSP and CheckCentral

Copy the generated token and paste it in CheckCentral's API Token field.