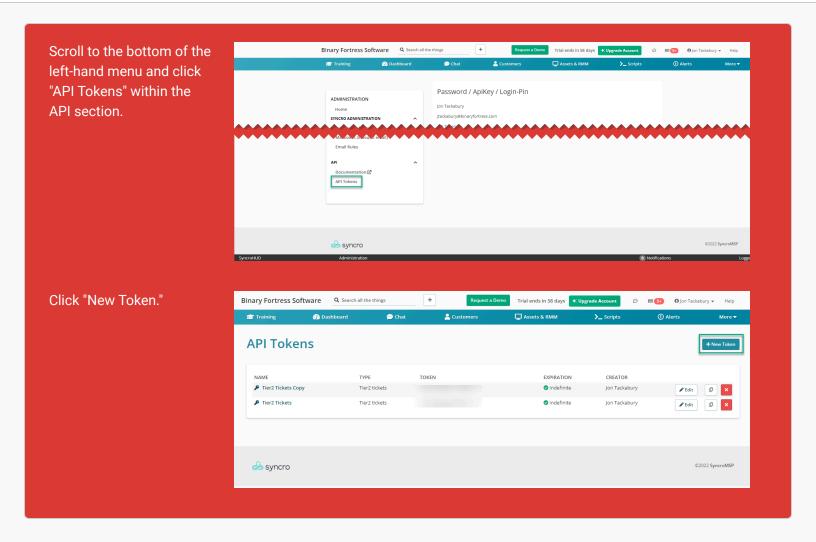

# **Syncro MSP Integration**





# Syncro MSP Integration



CheckCentral integrates with several RMMs, PSAs, and ticketing software, including Syncro MSP, helping you consolidate service ticket issues.

To integrate Syncro with CheckCentral, begin by logging into your CheckCentral account.







The other details require you to log into your Syncro account.



#### SyncroMSP and CheckCentral

Log in to your SyncroMSP account. Copy the URL for your portal and paste it into the SyncroMSP URL field of CheckCentral's integration prompt.



















#### SyncroMSP and CheckCentral

Copy the generated token and paste it in CheckCentral's API Token field.



#### CheckCentral

For associating customers with tickets, you can select a specific customer from the list or set the channel to automatically select the account based on the Check Group name.





Finally, choose which Check Groups will use this Syncro ticketing channel. By default, all check groups are selected. To be more selective, disable the All Check Groups checkbox then use the multi-select dropdown field below.

Once you've selected your check groups, ensure the 'Enable this external ticketing system' checkbox is enabled, and click Save.





This External Ticketing System channel will now be available for use with any check under your Check Central account.