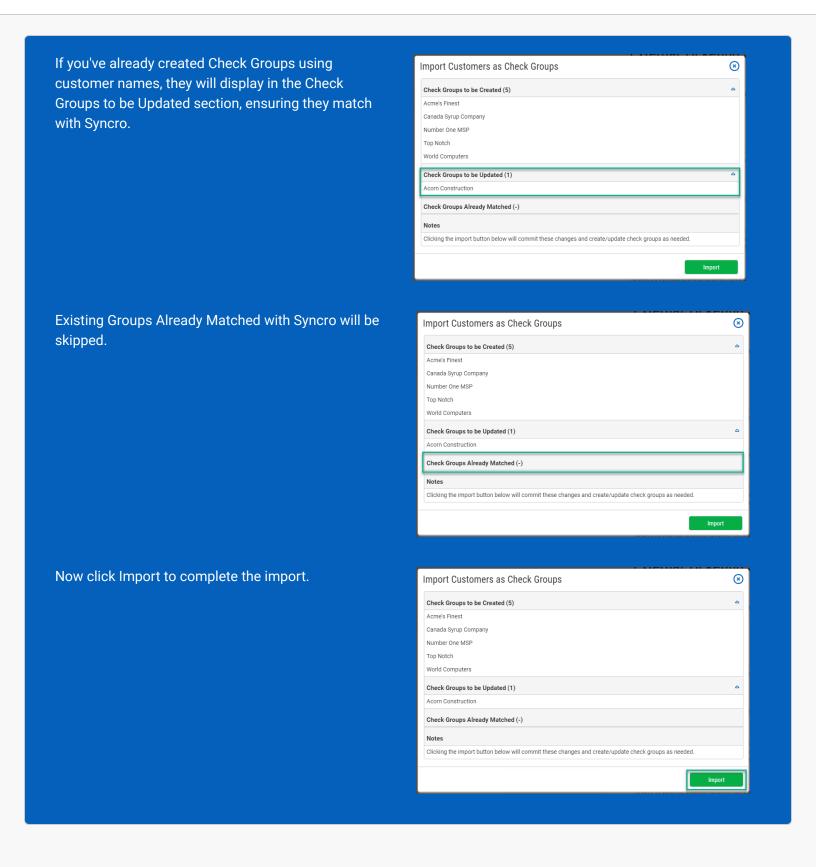

Copy the generated token and paste it in CheckCentral's API Token field.



#### CheckCentral

For associating customers with tickets, you can select a specific customer from the list or set the channel to automatically select the account based on the Check Group name.





Finally, choose which Check Groups will use this Syncro ticketing channel. By default, all check groups are selected. To be more selective, disable the All Check Groups checkbox then use the multi-select dropdown field below.

Once you've selected your check groups, ensure the 'Enable this external ticketing system' checkbox is enabled, and click Save.





This External Ticketing System channel will now be available for use with any check under your Check Central account.



### Import Customers as Check Groups









## **About CheckCentral**

CheckCentral Monitoring consolidates and simplifies backup, system, and software email updates into a clean, graphical dashboard, bringing peace of mind to IT administrators of SMBs, Enterprises, and MSPs.

To learn more about CheckCentral, visit: <a href="https://www.checkcentral.cc">https://www.checkcentral.cc</a>

# **About Binary Fortress Software**

Binary Fortress has spent 18 years in pursuit of one goal: create software to make life easier. Our software ranges from display management and system enhancement utilities to monitoring tools and digital signage. IT administrators, professional gamers, coffee-shop owners, and MSPs all rely on Binary Fortress to make their days better, and their lives easier.

Copyright © 2007-2025 Binary Fortress Software, a