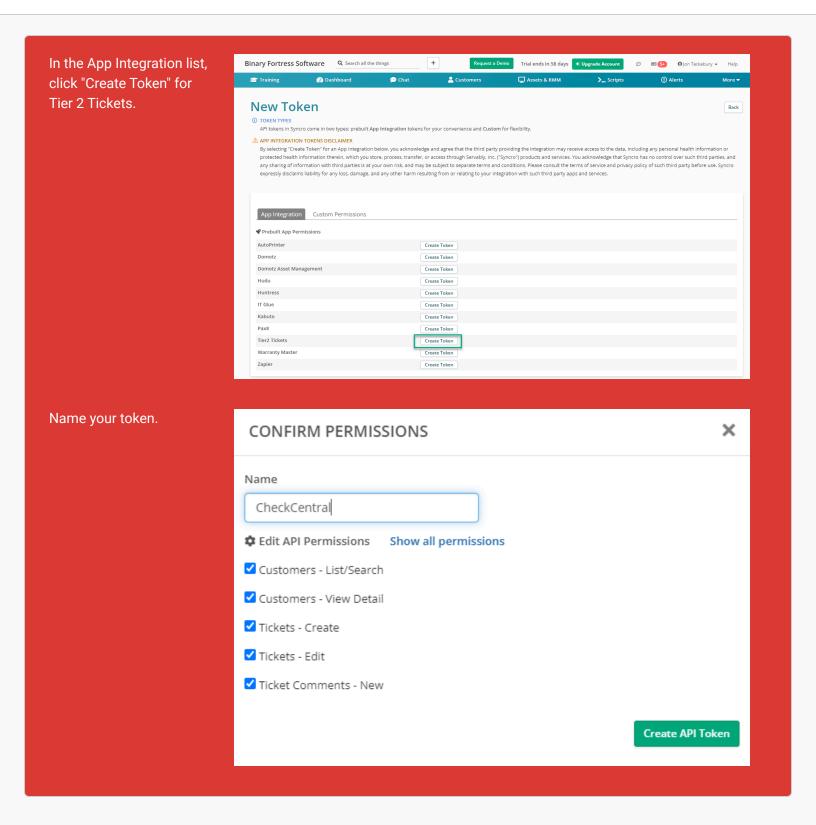

#### SyncroMSP and CheckCentral

Copy the generated token and paste it in CheckCentral's API Token field.