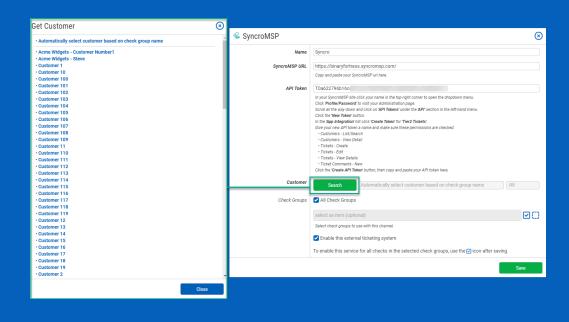

#### CheckCentral

For associating customers with tickets, you can select a specific customer from the list or set the channel to automatically select the account based on the Check Group name.

Finally, choose which Check Groups will use this Syncro ticketing channel. By default, all check groups are selected. To be more selective, disable the All Check Groups checkbox then use the multi-select dropdown field below.