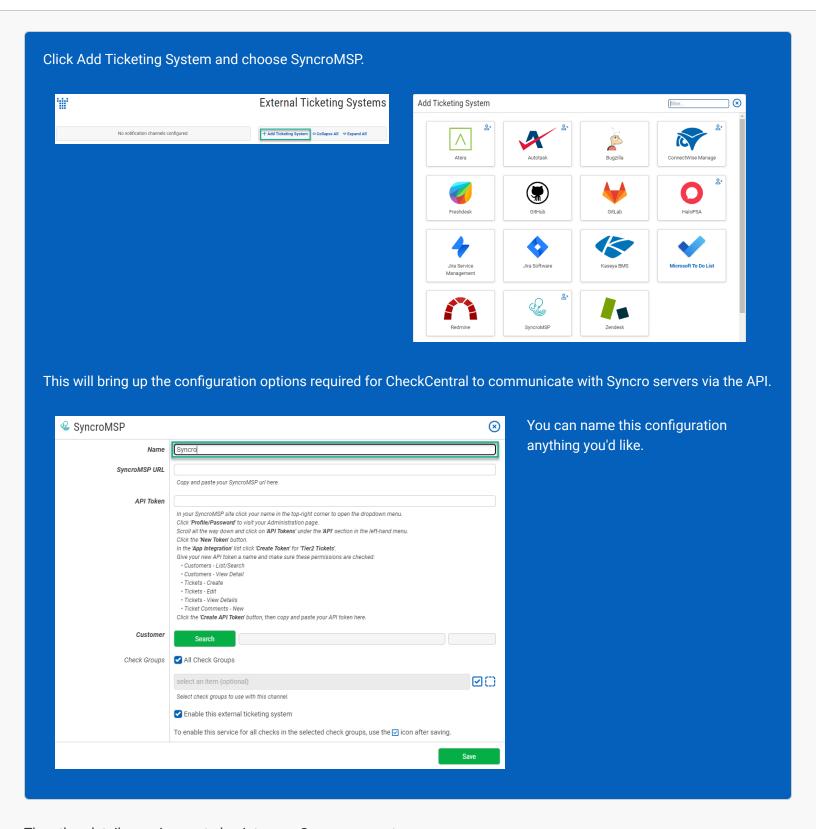

#### CheckCentral

For associating customers with tickets, you can select a specific customer from the list or set the channel to automatically select the account based on the Check Group name.

Finally, choose which Check Groups will use this Syncro ticketing channel. By default, all check groups are selected. To be more selective, disable the All Check Groups checkbox then use the multi-select dropdown field below.

Once you've selected your check groups, ensure the 'Enable this external ticketing system' checkbox is enabled, and click Save.

This External Ticketing System channel will now be available for use with any check under your Check Central account.