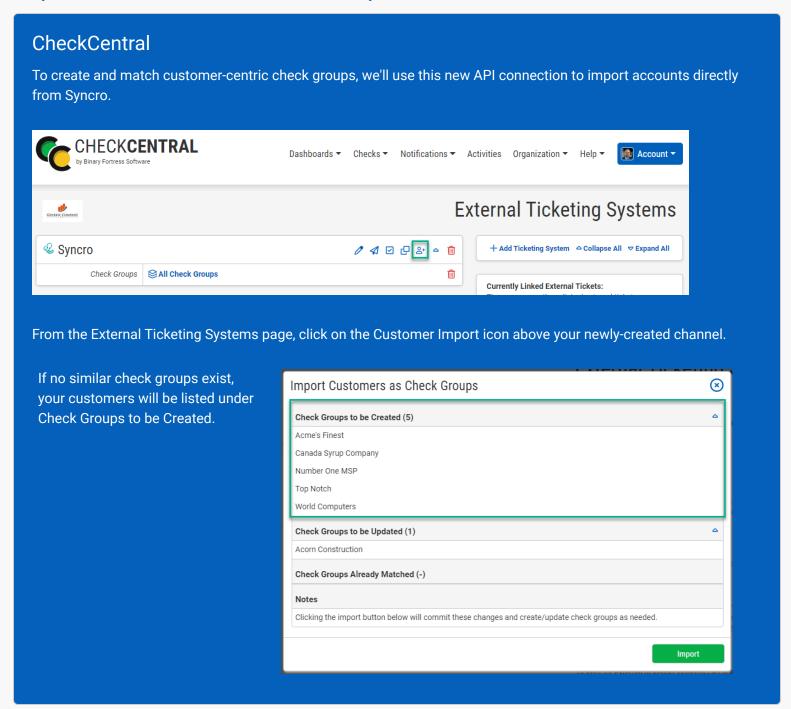

tral

Copy the generated token and paste it in CheckCentral's API Token field.



#### CheckCentral

For associating customers with tickets, you can select a specific customer from the list or set the channel to automatically select the account based on the Check Group name.





Finally, choose which Check Groups will use this Syncro ticketing channel. By default, all check groups are selected. To be more selective, disable the All Check Groups checkbox then use the multi-select dropdown field below.

Once you've selected your check groups, ensure the 'Enable this external ticketing system' checkbox is enabled, and click Save.





This External Ticketing System channel will now be available for use with any check under your Check Central account.



### Import Customers as Check Groups









## **About CheckCentral**

CheckCentral Monitoring consolidates and simplifies backup, system, and software email updates into a clean, graphical dashboard, bringing peace of mind to IT administrators of SMBs, Enterprises, and MSPs.

To learn more about CheckCentral, visit: <a href="https://www.checkcentral.cc">https://www.checkcentral.cc</a>

# **About Binary Fortress Software**

Binary Fortress has spent 18 years in pursuit of one goal: create software to make life easier. Our software ranges from display management and system enhancement utilities to monitoring tools and digital signage. IT administrators, professional gamers, coffee-shop owners, and MSPs all rely on Binary Fortress to make their days better, and their lives easier.

Copyright © 2007-2025 Binary Fortress Softwar