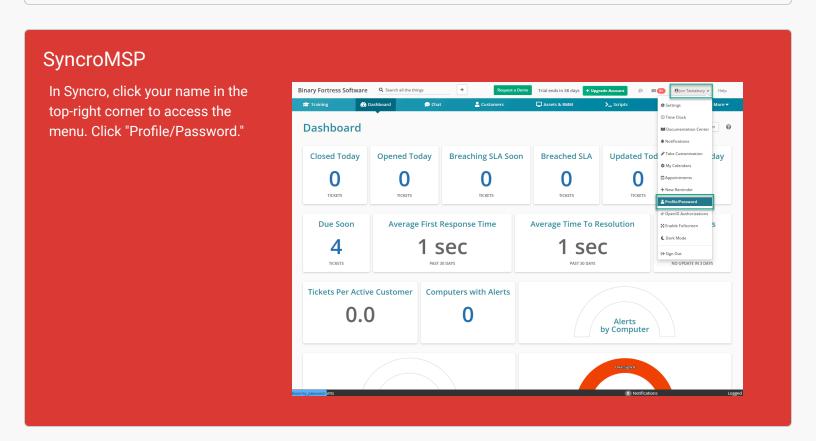

# **Syncro MSP Integration**

# Syncro MSP Integration

CheckCentral integrates with several RMMs, PSAs, and ticketing software, including Syncro MSP, helping you consolidate service ticket issues.

To integrate Syncro with CheckCentral, begin by logging into your CheckCentral account.