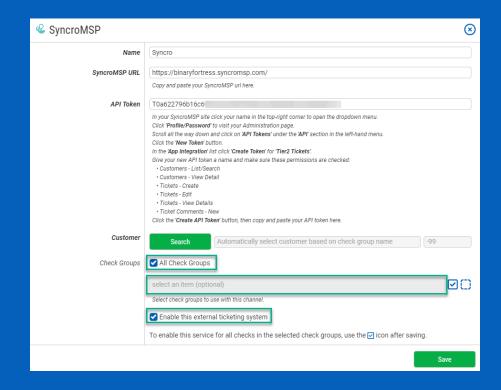

#### CheckCentral

For associating customers with tickets, you can select a specific customer from the list or set the channel to automatically select the account based on the Check Group name.

Finally, choose which Check Groups will use this Syncro ticketing channel. By default, all check groups are selected. To be more selective, disable the All Check Groups checkbox then use the multi-select dropdown field below.

Once you've selected your check groups, ensure the 'Enable this external ticketing system' checkbox is enabled, and click Save.

This External Ticketing System channel will now be available for use with any check under your Check Central account.