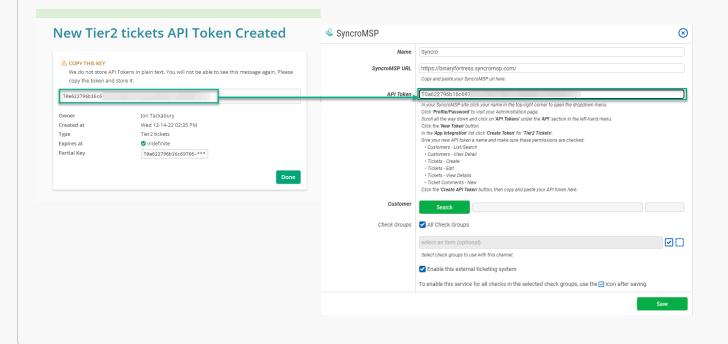

#### SyncroMSP and CheckCentral

Copy the generated token and paste it in CheckCentral's API Token field.