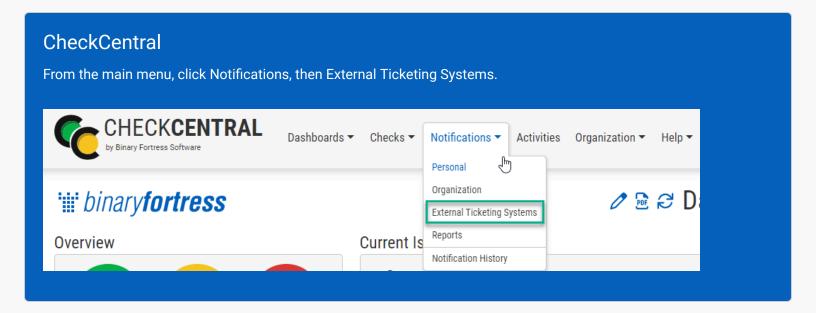

# Syncro MSP Integration

CheckCentral integrates with several RMMs, PSAs, and ticketing software, including Syncro MSP, helping you consolidate service ticket issues.

To integrate Syncro with CheckCentral, begin by logging into your CheckCentral account.