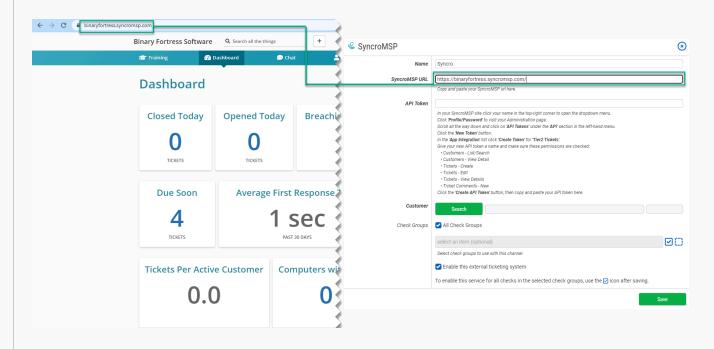

#### SyncroMSP and CheckCentral

Log in to your SyncroMSP account. Copy the URL for your portal and paste it into the SyncroMSP URL field of CheckCentral's integration prompt.

#### SyncroMSP and CheckCentral

Copy the generated token and paste it in CheckCentral's API Token field.